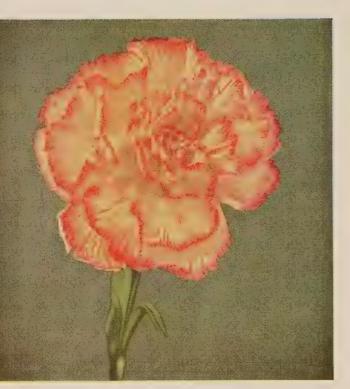

**DESERT SUNSET.** Strikingly beautiful variegation in variable effects of scarlet red and faint pink (almost white) toward outer part of the flower. The intensity of variegation vary during different seasons of the year much like the eternal changing of beautiful sunset hues of the desert. **Price:** 35 cents each, 3 for \$1.00, \$3.50 per dozen. (Illustrated).

NORTHLAND PINK NORTHLAND

Blooms of over 100 varieties of Carnations on display at our gardens throughout the year.

DESERT SUNSET

GRACE. White ground with deep purple stripes and edging. Strong calyx. Price: 35 cents each, 3 for \$1.00, \$3.50 per dozen, (Illustrated).